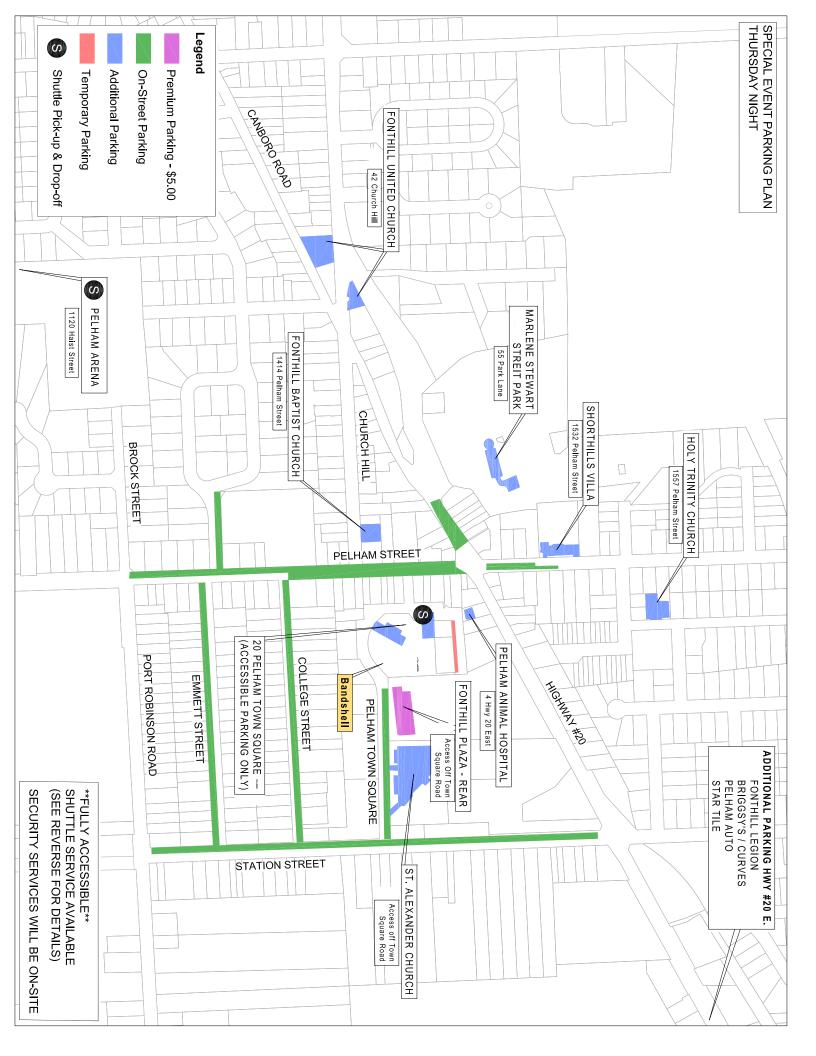

## SPECIAL EVENT

NO special event parking at:

Fonthill Plaza - Front Parking Lot • Young Thai's Plaza • Professional Arts Building - 2 Pelham Town Square

5 minute walk from Glynn A. Green School (1353 Pelham Street) 5 minute walk from Marlene Stewart Streit Park (55 Park Lane) 5 minute walk from Shorthills Villa (1532 Pelham Street North) 5 minute walk from Fonthill Baptist Church (1414 Pelham Street) 10 minute walk from Fonthill United Church (42 Church Hill) 15 minute walk from Fonthill Legion/Briggsy's/Star Tile 20 minute walk along the Steve Bauer Trail from Line Avenue

5 minute bike ride from Hurricane Road 5 minute bike ride from Spruceside Crescent 10 minute bike ride from the Pelham Arena 15 minute bike ride from downtown Ridgeville

Special Event Shuttle service will begin at 4:30 p.m. and pick up from the Pelham Arena: 1120 Haist Street Shuttle service will end nightly at 9:30 p.m. Regular Pelham Transit available until 7:00 p.m. Dial-a-Ride available from 7:00 to 9:30 p.m. Please call 48 hrs ahead for this service 905 892-2607, ext. 347

Premium Parking available for \$5.00 at the Fonthill Plaza – Pelham Town Square entrance. Hosted by the Fonthill & District Kinettes.

Visit pelham.ca/special-events-parking for more details.